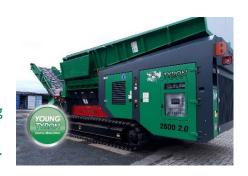

### Siebo 5000 – Demo machine

| Basic information    |                        |
|----------------------|------------------------|
| Status               | ***                    |
| ID:                  | ID: S2022-50           |
| Construction year:   | 2022                   |
| Working Hours:       | ca. 50 h               |
| Mobility:            | on 2-axle trailer      |
| Warranty of machine: | 12 month / 1.000 hours |
| Availability:        | directly               |

#### **Overall dimension**

Length: 14.900 mm
Width: 6.800 mm
Height: 4.000 mm
Transport length: 11.000 mm
Transport width: 2.550 mm
Transport height: 4.000 mm

#### Feed hopper

Volume: ca. 6,0 m³
 Feeding height: 2.820 mm
 Feeding width: 4.000 mm

#### Screen Drum

Length: 4.550 mmDiameter: 2.200 mmWall thickness: 8 mm

Perforation size: 20 mm, square

Drum hole layout: offset

#### **Cleaning brush**

Hydr. tiltable cleaning brush

Brush diameter: 700 mm

### **Outfeed belt conveyor**

Fines conveyor

Length: 7.200 mm Width: 1.000 mm Discharge height (30°): 3.500 mm

Oversize conveyor

Length: 5.500 mm
Width: 1.000 mm
Discharge height (30°): 3.500 mm

#### **Drive system**

Diesel engine: CAT C3.6
 Power 55kW
 Emission standard: EU stage 5

#### **Individual Equipment**

- Incl. reversible fan / Cleanfix
- Incl. hydr. system to excavate the drum