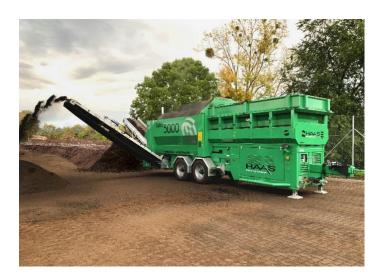

### Siebo 5000 – Demo machine

| Basic information    |                        |
|----------------------|------------------------|
| Status               | ***                    |
| ID:                  | ID: S2022-50           |
| Construction year:   | 2022                   |
| Working Hours:       | ca. 50 h               |
| Mobility:            | on 2-axle trailer      |
| Warranty of machine: | 12 month / 1.000 hours |
| Availability:        | directly               |

#### **Overall dimension**

Length: 14.900 mm
Width: 6.800 mm
Height: 4.000 mm
Transport length: 11.000 mm
Transport width: 2.550 mm
Transport height: 4.000 mm

#### Feed hopper

Volume: ca. 6,0 m³
 Feeding height: 2.820 mm
 Feeding width: 4.000 mm

#### Screen Drum

Length: 4.550 mmDiameter: 2.200 mmWall thickness: 8 mm

Perforation size: 20 mm, square

Drum hole layout: offset